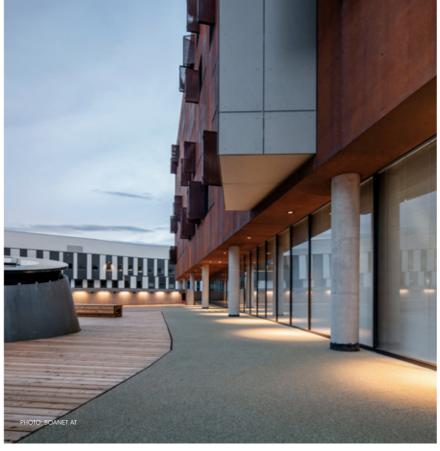

Outdoors, among other things, stairs and floor lighting and façade spots were installed. durlum's lighting solutions for the open spaces of the campus support the quality of the outdoor area as a meeting place and a place to relax. Pleasant colour temperatures of the light and the avoidance of dark areas promote the well-being and provide security. Simultaneously, the illumination guarantees a quick and easy orientation.