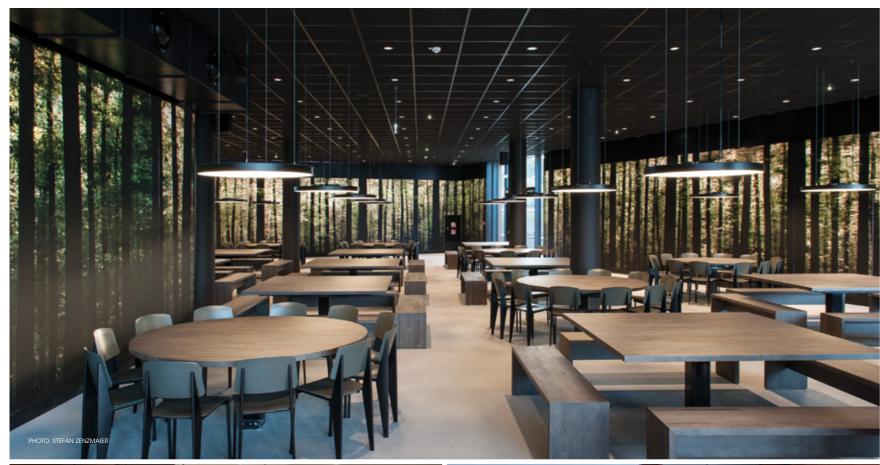

One of the building complexes is the lecture hall centre in the northeast of the campus. This is where the architect group BUSarchitektur created a lecture and teaching space with flexible, multifunctional lecture halls of different sizes and an auditorium maximum. To meet the lighting requirements of the complex, different dimmable DALI lighting surfaces and LED downlights were installed in the different rooms. This allows setting different lighting to suit events and to support the concentration ability of the students and employees. The refectory is illuminated entirely by LED downlights and suspended LUMEO®-R LED illuminated surfaces and thus creates an oasis of tranquility where the atmospheric illumination invites persons to exchange ideas and rest. Numerous other types of luminaires round off the multi-faceted lighting solutions of the complex.