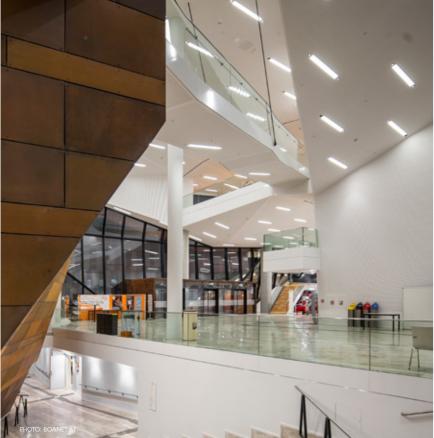

One of the building complexes is the lecture hall centre in the northeast of the campus. This is where the architect group BUSarchitektur created a lecture and teaching space with flexible, multifunctional lecture halls of different sizes and an auditorium maximum. To meet the lighting requirements of the complex, different dimmable DALI lighting surfaces and LED downlights were installed in the different rooms. This allows setting different lighting to suit events and to support the concentration ability of the students and employees. The refectory is illuminated entirely by LED downlights and suspended LUMEO®-R LED illuminated surfaces and thus creates an oasis of tranquility where the atmospheric illumination invites persons to exchange ideas and rest. Numerous other types of luminaires round off the multi-faceted lighting solutions of the complex.