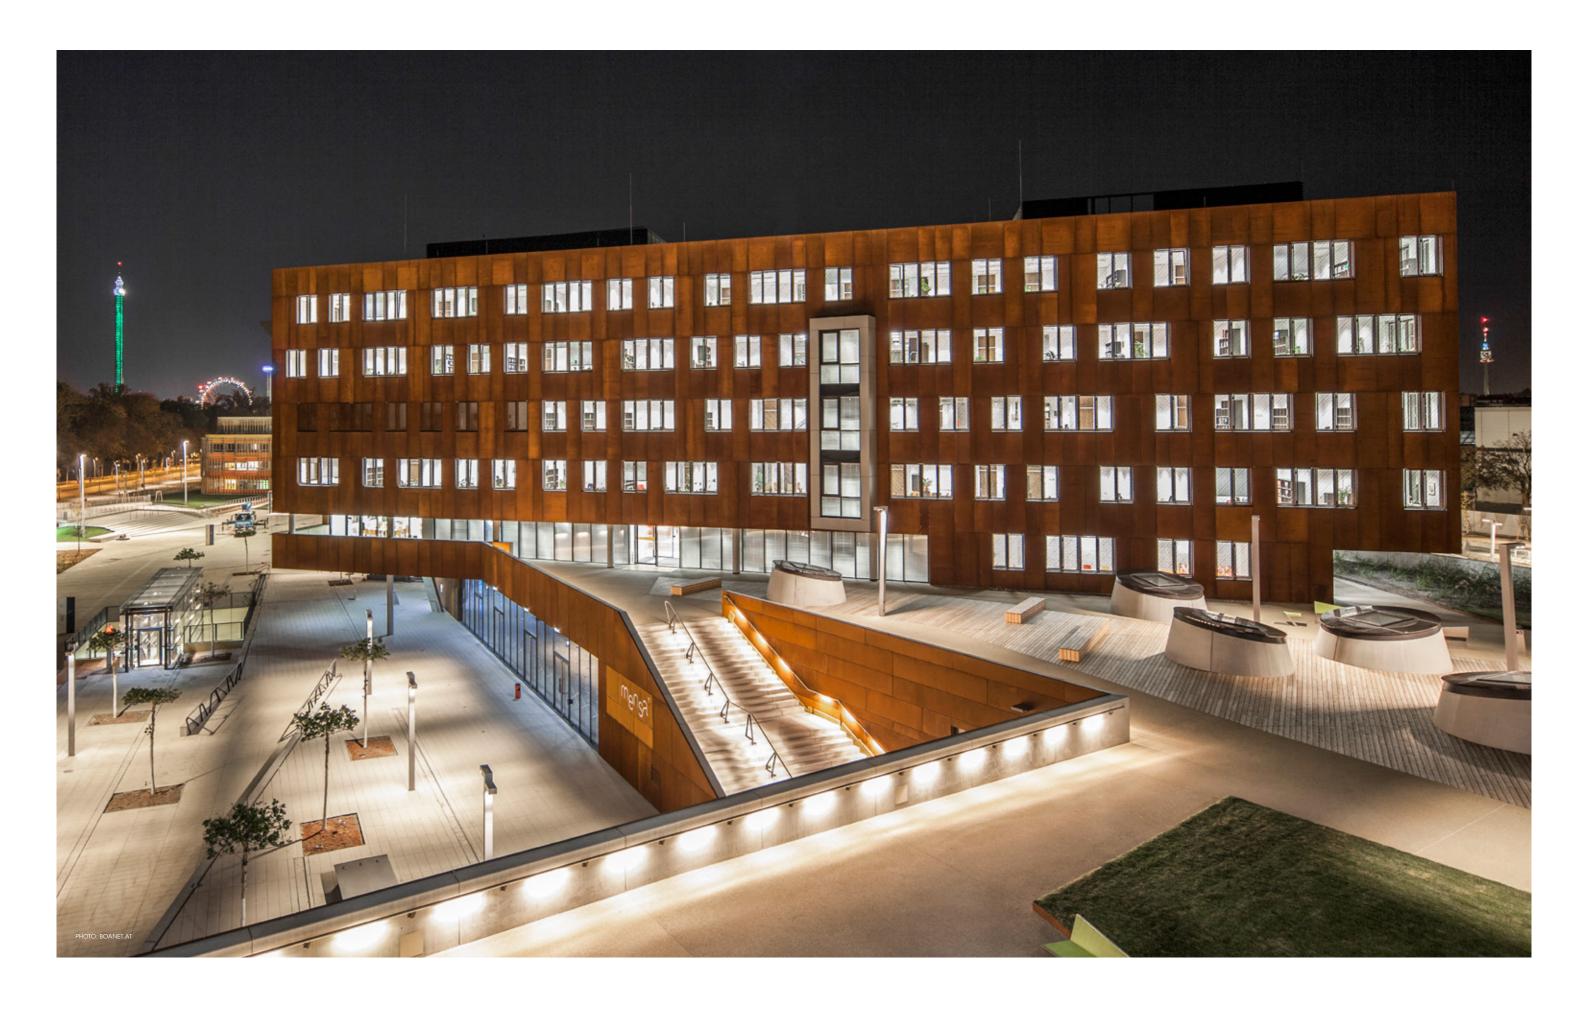

After several years of construction, the Vienna University of Economics and Business realised a campus on its 90,000 m² large new location with six building complexes and free areas which fulfills the demands for an innovative, sustainable university concept. Customised lighting solutions by durlum are part of this concept which meets the needs of the current 25,000 students and employees.

Outdoors, among other things, stairs and floor lighting and façade spots were installed. durlum's lighting solutions for the open spaces of the campus support the quality of the outdoor area as a meeting place and a place to relax. Pleasant colour temperatures of the light and the avoidance of dark areas promote the well-being and provide security. Simultaneously, the illumination guarantees a quick and easy orientation.