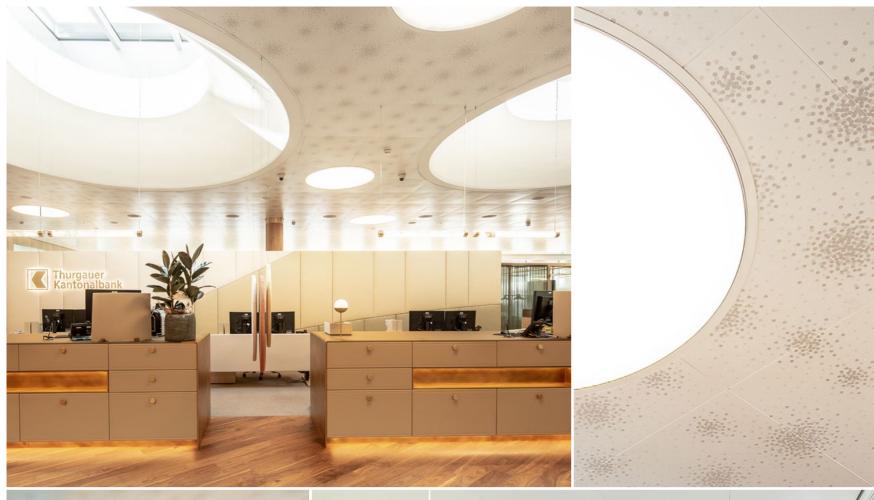

PRODUCTS Rectangular metal panels S4A

0.7 mm thick galvanized steel plate; various dimensions; powder-coated in RAL 9016; lined with fabric; perforated in L08; mostly printed with

dur-GRAPHICS [printed 856 m², unprinted 314 m²]

This dialogue between a homely atmosphere and modern architecture has been implemented to great effect during the renovation of this branch of the bank in Romanshorn on the south coast of Lake Constance. durlum provided an appropriate ceiling-lighting solution. With dur-GRAPHICS printing technology, a ceiling design was created to meet the wishes of its customers. Various points that vary in terms of colour and size, forming round and geometric shapes – creating a uniquely individual ceiling design. In addition, white powder-coated, unprinted rectangular metal panels were installed in the in-house canteen.

The flush-mounted LUMEO®-R luminaires provide appropriate lighting. Modern lighting technology and the translucent DUROSATIN® cover made of a flexible and tear-resistant material imbue the illuminated surfaces with a living character. Implemented as recessed installed and surface-mounted luminaires, they blend harmoniously into the interior design and deliver homogeneous lighting.