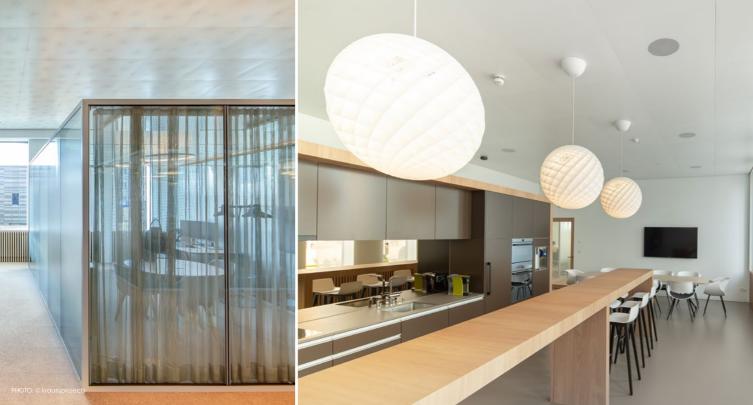

PRODUCTS Rectangular metal panels S4A

0.7 mm thick galvanized steel plate; various dimensions; powder-coated in RAL 9016; lined with fabric; perforated in L08; mostly printed with

dur-GRAPHICS [printed 856 m², unprinted 314 m²]

This dialogue between a homely atmosphere and modern architecture has been implemented to great effect during the renovation of this branch of the bank in Romanshorn on the south coast of Lake Constance. durlum provided an appropriate ceiling-lighting solution. With dur-GRAPHICS printing technology, a ceiling design was created to meet the wishes of its customers. Various points that vary in terms of colour and size, forming round and geometric shapes – creating a uniquely individual ceiling design. In addition, white powder-coated, unprinted rectangular metal panels were installed in the in-house canteen.

The flush-mounted LUMEO®-R luminaires provide appropriate lighting. Modern lighting technology and the translucent DUROSATIN® cover made of a flexible and tear-resistant material imbue the illuminated surfaces with a living character. Implemented as recessed installed and surface-mounted luminaires, they blend harmoniously into the interior design and deliver homogeneous lighting.