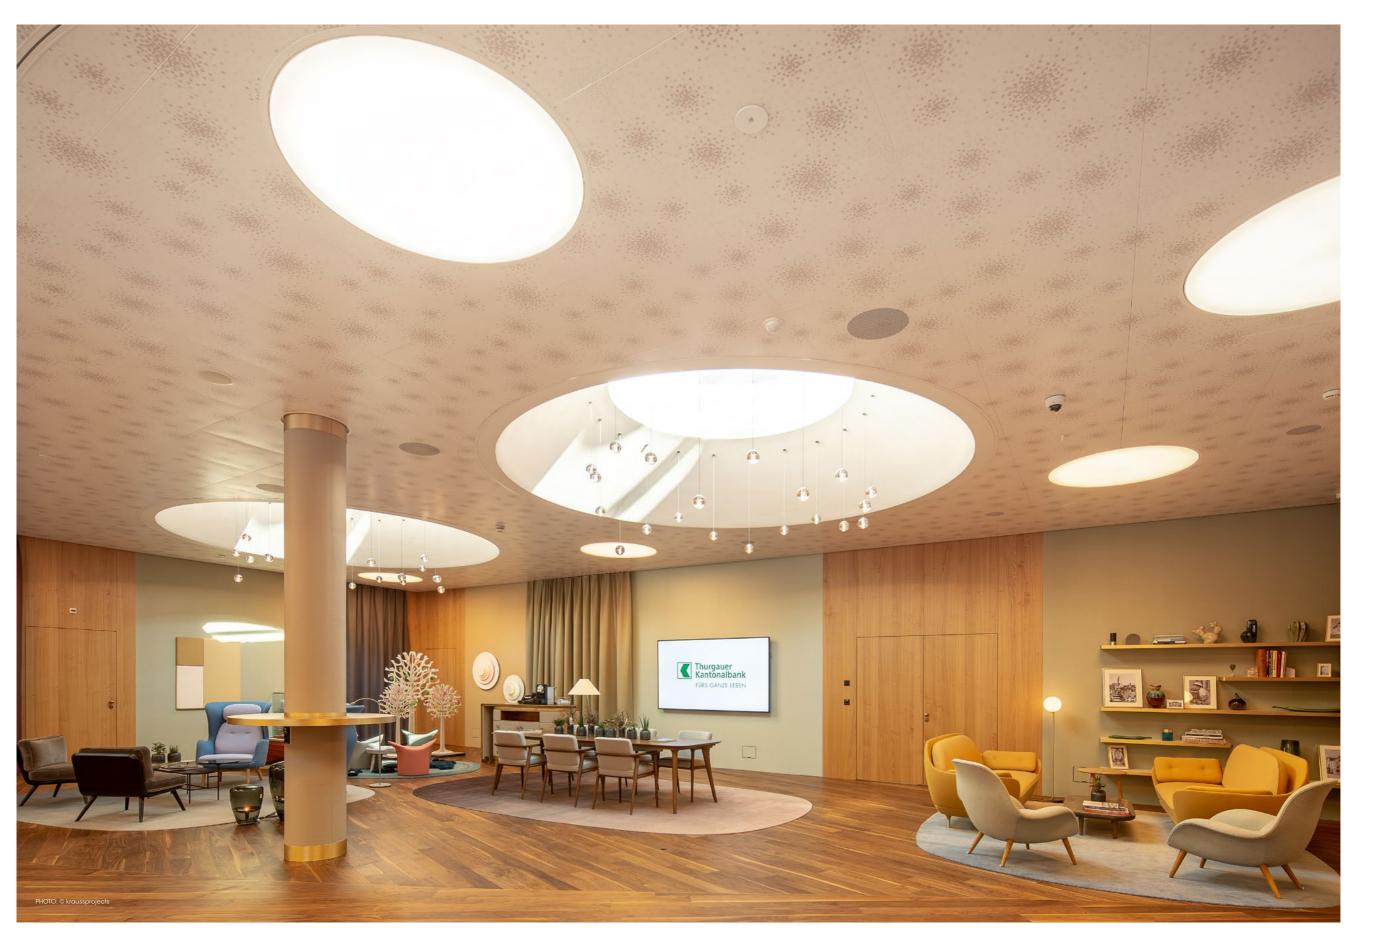

This dialogue between a homely atmosphere and modern architecture has been implemented to great effect during the renovation of this branch of the bank in Romanshorn on the south coast of Lake Constance. durlum provided an appropriate ceiling-lighting solution. With dur-GRAPHICS printing technology, a ceiling design was created to meet the wishes of its customers. Various points that vary in terms of colour and size, forming round and geometric shapes – creating a uniquely individual ceiling design. In addition, white powder-coated, unprinted rectangular metal panels were installed in the in-house canteen.

The flush-mounted LUMEO®-R luminaires provide appropriate lighting. Modern lighting technology and the translucent DUROSATIN® cover made of a flexible and tear-resistant material imbue the illuminated surfaces with a living character. Implemented as recessed installed and surface-mounted luminaires, they blend harmoniously into the interior design and deliver homogeneous lighting.

The boundaries between the areas for bank staff and customers are fluid - a modern bank that has addressed these challenges and that now presents itself as a successful combination of transparency and discretion.