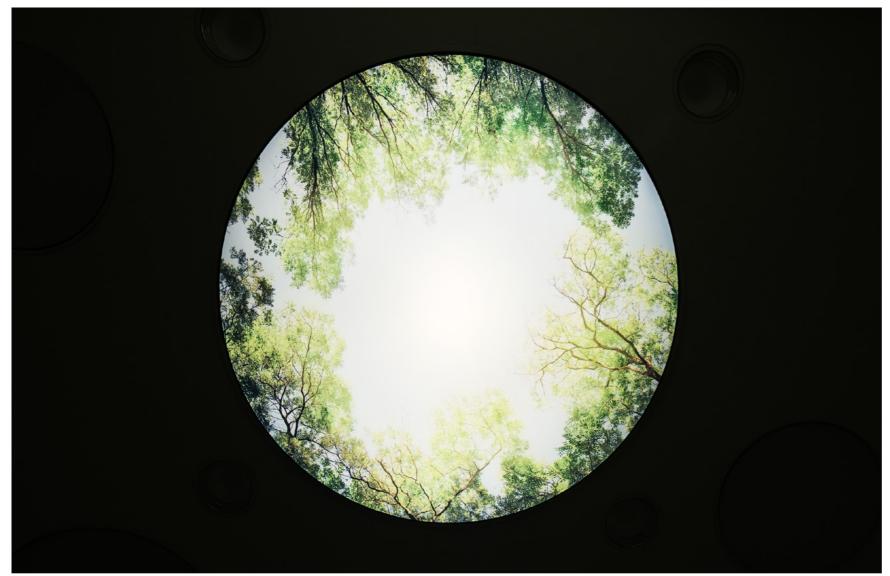

with printed DUROSATIN® surfaces; DALI dimmable [4 pieces]

The new radiation therapy center MCH Antoniushove in Leidschendam near Den Haag provides patient-friendly treatment for cancer patients. The different oncology areas are now all located in the new building to guarantee comprehensive patient treatment. To make radiotherapy as comfortable as possible for the patient, the rooms have been equipped with durlum's large-surface LUMEO® luminaires whose friendly and calming motifs create a pleasant atmosphere.

In the functionally equipped irradiation rooms, the LUMEO® illuminated surfaces serve as a luminescent comforter. Their diameter of 1.5 meters makes the luminaires an excellent design object in the rooms: Integrated in the ceiling above the linear accelerators, they are located in the patients' field of vision to distract their attention from possible fears. The surface made of translucent DUROSATIN® enhances the lively and natural character of the print graphics. Their easy-to-clean design makes the luminaires the ideal equipment for clinical environments. The classic round design of the LUMEO® luminaires creates a real feel-good effect – in the truest sense of the word.