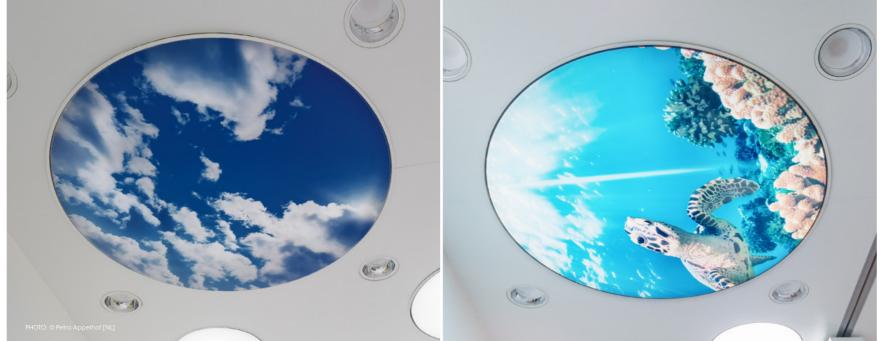

with printed DUROSATIN® surfaces; DALI dimmable [4 pieces]

The new radiation therapy center MCH Antoniushove in Leidschendam near Den Haag provides patient-friendly treatment for cancer patients. The different oncology areas are now all located in the new building to guarantee comprehensive patient treatment. To make radiotherapy as comfortable as possible for the patient, the rooms have been equipped with durlum's large-surface LUMEO® luminaires whose friendly and calming motifs create a pleasant atmosphere.

In the functionally equipped irradiation rooms, the LUMEO® illuminated surfaces serve as a luminescent comforter. Their diameter of 1.5 meters makes the luminaires an excellent design object in the rooms: Integrated in the ceiling above the linear accelerators, they are located in the patients' field of vision to distract their attention from possible fears. The surface made of translucent DUROSATIN® enhances the lively and natural character of the print graphics. Their easy-to-clean design makes the luminaires the ideal equipment for clinical environments. The classic round design of the LUMEO® luminaires creates a real feel-good effect – in the truest sense of the word.