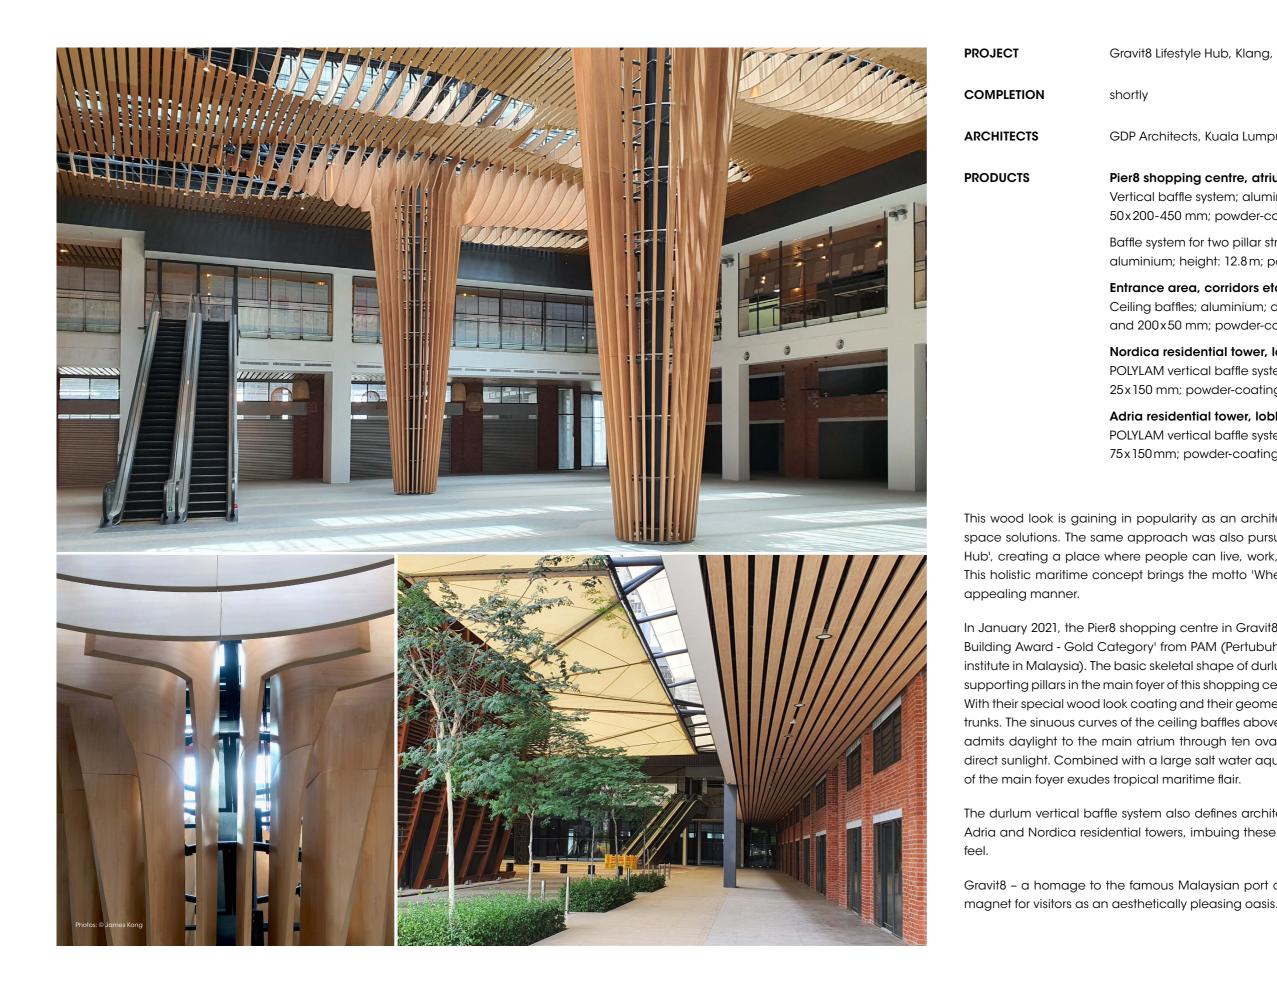

#### Pier8 shopping centre, atrium

Vertical baffle system; aluminium; dimensions [width xheight]: 50x200-450 mm; powder-coating, wood look [approx. 168m<sup>2</sup>]

Baffle system for two pillar structures with brackets for lighting aluminium; height: 12.8m; powder-coating, wood look [60pieces]

#### Entrance area, corridors etc.

Ceiling baffles; aluminium; dimensions [widthxheight]: 200x15mm and 200x50 mm; powder-coating with wood look [approx. 3040 m<sup>2</sup>]

In January 2021, the Pier8 shopping centre in Gravit8 won the prestigious 'Low Rise Commercial Building Award - Gold Category' from PAM (Pertubuhan Akitek Malaysia, the local architectural institute in Malaysia). The basic skeletal shape of durlum's vertical metal baffles that surround the supporting pillars in the main fover of this shopping centre extends right up into the ceiling design. With their special wood look coating and their geometry, these clad pillars are reminiscent of tree trunks. The sinuous curves of the ceiling baffles above it create the effect of a cloud pattern that admits daylight to the main atrium through ten oval skylights while also providing shade from direct sunlight. Combined with a large salt water aquarium, the harmonious visual appearance