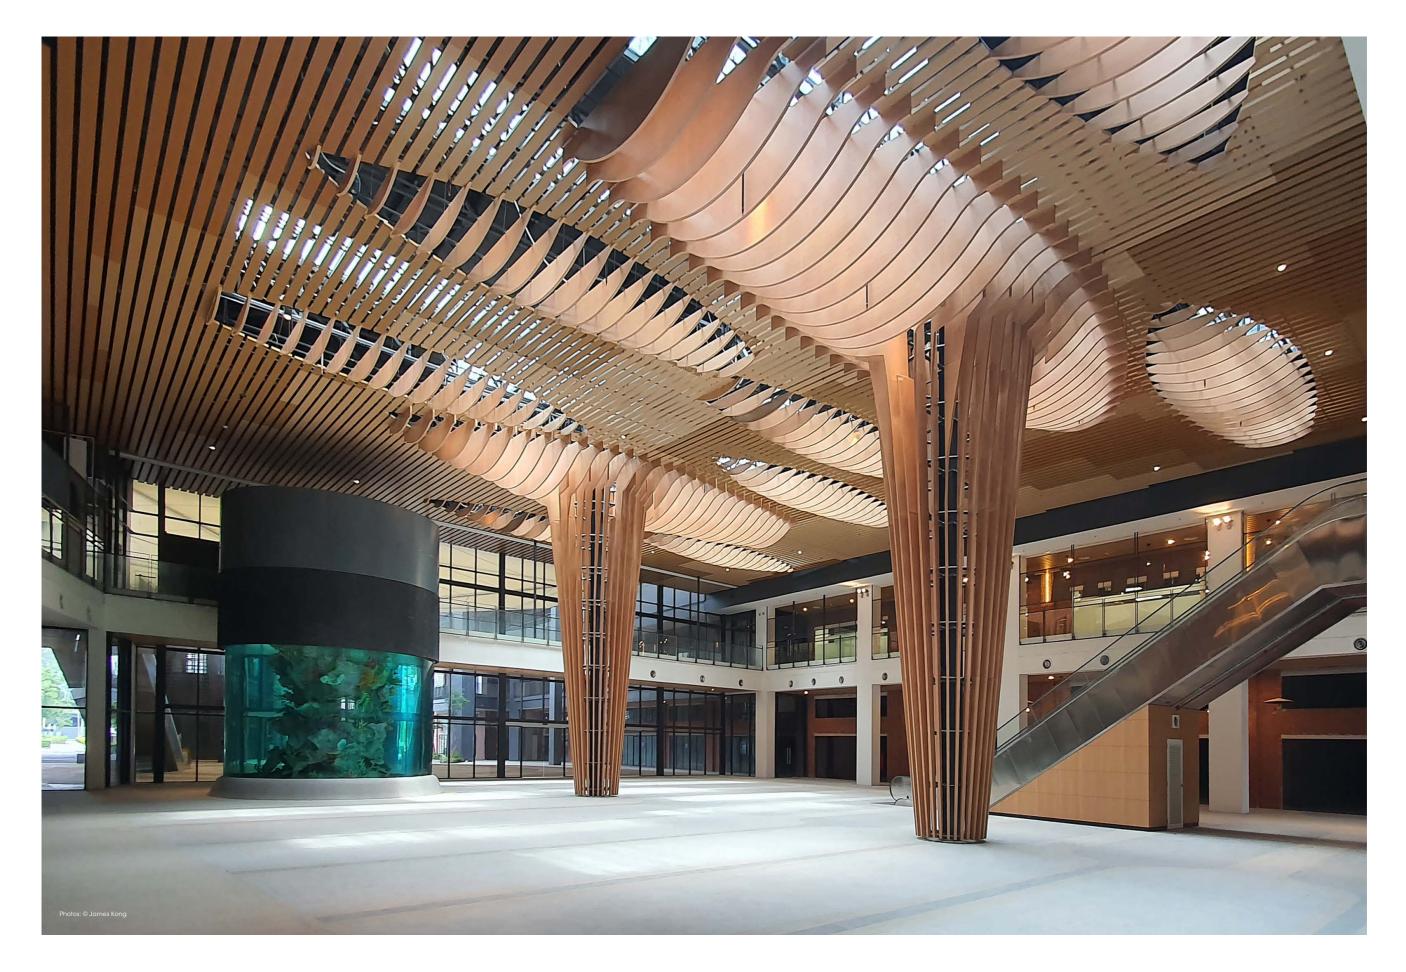

#### Pier8 shopping centre, atrium

Vertical baffle system; aluminium; dimensions [width xheight]: 50x200-450 mm; powder-coating, wood look [approx. 168m<sup>2</sup>]

Baffle system for two pillar structures with brackets for lighting aluminium; height: 12.8m; powder-coating, wood look [60pieces]

#### Entrance area, corridors etc.

Ceiling baffles; aluminium; dimensions [widthxheight]: 200x15mm and 200x50 mm; powder-coating with wood look [approx. 3040 m<sup>2</sup>]

In January 2021, the Pier8 shopping centre in Gravit8 won the prestigious 'Low Rise Commercial Building Award - Gold Category' from PAM (Pertubuhan Akitek Malaysia, the local architectural institute in Malaysia). The basic skeletal shape of durlum's vertical metal baffles that surround the supporting pillars in the main fover of this shopping centre extends right up into the ceiling design. With their special wood look coating and their geometry, these clad pillars are reminiscent of tree trunks. The sinuous curves of the ceiling baffles above it create the effect of a cloud pattern that admits daylight to the main atrium through ten oval skylights while also providing shade from direct sunlight. Combined with a large salt water aquarium, the harmonious visual appearance