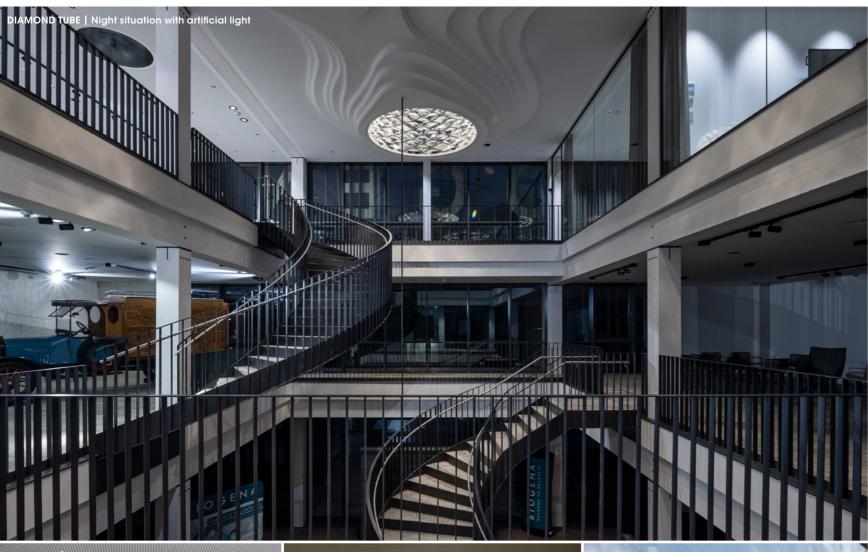

## PROJECT OF THE MONTH | Biogena, Salzburg [AT]

**PROJECT** Biogena, Salzburg [AT]

**ARCHITECT** Berghofer Architektur ZT GmbH

COMPLETION Autumn 2021

**LIGHTING DESIGN** Bartenbach GmbH

PRODUCTS DIAMOND TUBE daylight system

Skylight made of highly-reflective DUROPLAN A060 aluminium; height: 2120mm; diameter: 2675mm; clear opening: 2500mm [3 units].

**PUNTEO-J60 LED downlight on DIAMOND TUBE** 

Swivelling: 0-30°; light colour Tunable White: 1800 – 4000 K; CRI: > 90; degree of protection: I; protection class: IP 20 [28 LED - lighting spots]

In the atrium of the 'experience world', three DIAMOND TUBEs were installed, each measuring 2.5 metres in diameter. Comprising a multitude of isosceles triangular elements made of highly polished aluminium, daylight entering from above through the transparent dome is directed into the room to great effect. When the sun is shining, subtle interplays of light create magical effects on the walls and floor. In the hours of darkness, DIAMOND TUBE is showcased to optimum advantage with the help of PUNTEO-J60 LED downlights installed above the daylight system.