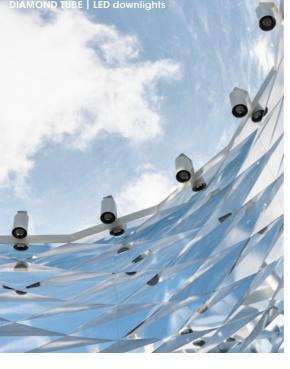

Skylight made of highly-reflective DUROPLAN A060 aluminium; height: 2120mm; diameter: 2675mm; clear opening: 2500mm [3 units].

**PUNTEO-J60 LED downlight on DIAMOND TUBE** 

Swivelling: 0-30°; light colour Tunable White: 1800 – 4000 K; CRI: > 90; degree of protection: I; protection class: IP 20 [28 LED - lighting spots]

In the atrium of the 'experience world', three DIAMOND TUBEs were installed, each measuring 2.5 metres in diameter. Comprising a multitude of isosceles triangular elements made of highly polished aluminium, daylight entering from above through the transparent dome is directed into the room to great effect. When the sun is shining, subtle interplays of light create magical effects on the walls and floor. In the hours of darkness, DIAMOND TUBE is showcased to optimum advantage with the help of PUNTEO-J60 LED downlights installed above the daylight system.