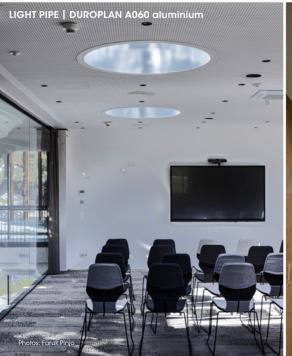

**LIGHT PIPE made of highly reflective DUROPLAN A060 aluminium** Height: 1300mm; diameter: 1210mm [with Fresnel diffuser: 7 units; without Fresnel diffuser: 5 units].

**LIGHT PIPE made of aluminium, powder-coated in RAL 9010 matt** Aluminium skylight; height: 1050mm; diameter: 1210mm; powder-coated in RAL 9010 matt [5 units].

In the lobbies and meeting rooms, LIGHT PIPEs deliver daylight in sufficient quantities. Some of these light pipes are equipped with Fresnel diffusers to generate homogeneous and BAP-compatible illumination. Other of these LIGHT PIPEs were powder-coated in white, creating the 3D effect of a surface luminaire.