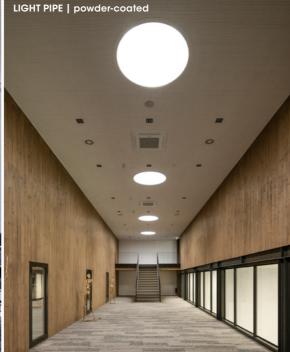

**LIGHT PIPE made of highly reflective DUROPLAN A060 aluminium** Height: 1300mm; diameter: 1210mm [with Fresnel diffuser: 7 units; without Fresnel diffuser: 5 units].

**LIGHT PIPE made of aluminium, powder-coated in RAL 9010 matt** Aluminium skylight; height: 1050mm; diameter: 1210mm; powder-coated in RAL 9010 matt [5 units].

In the lobbies and meeting rooms, LIGHT PIPEs deliver daylight in sufficient quantities. Some of these light pipes are equipped with Fresnel diffusers to generate homogeneous and BAP-compatible illumination. Other of these LIGHT PIPEs were powder-coated in white, creating the 3D effect of a surface luminaire.