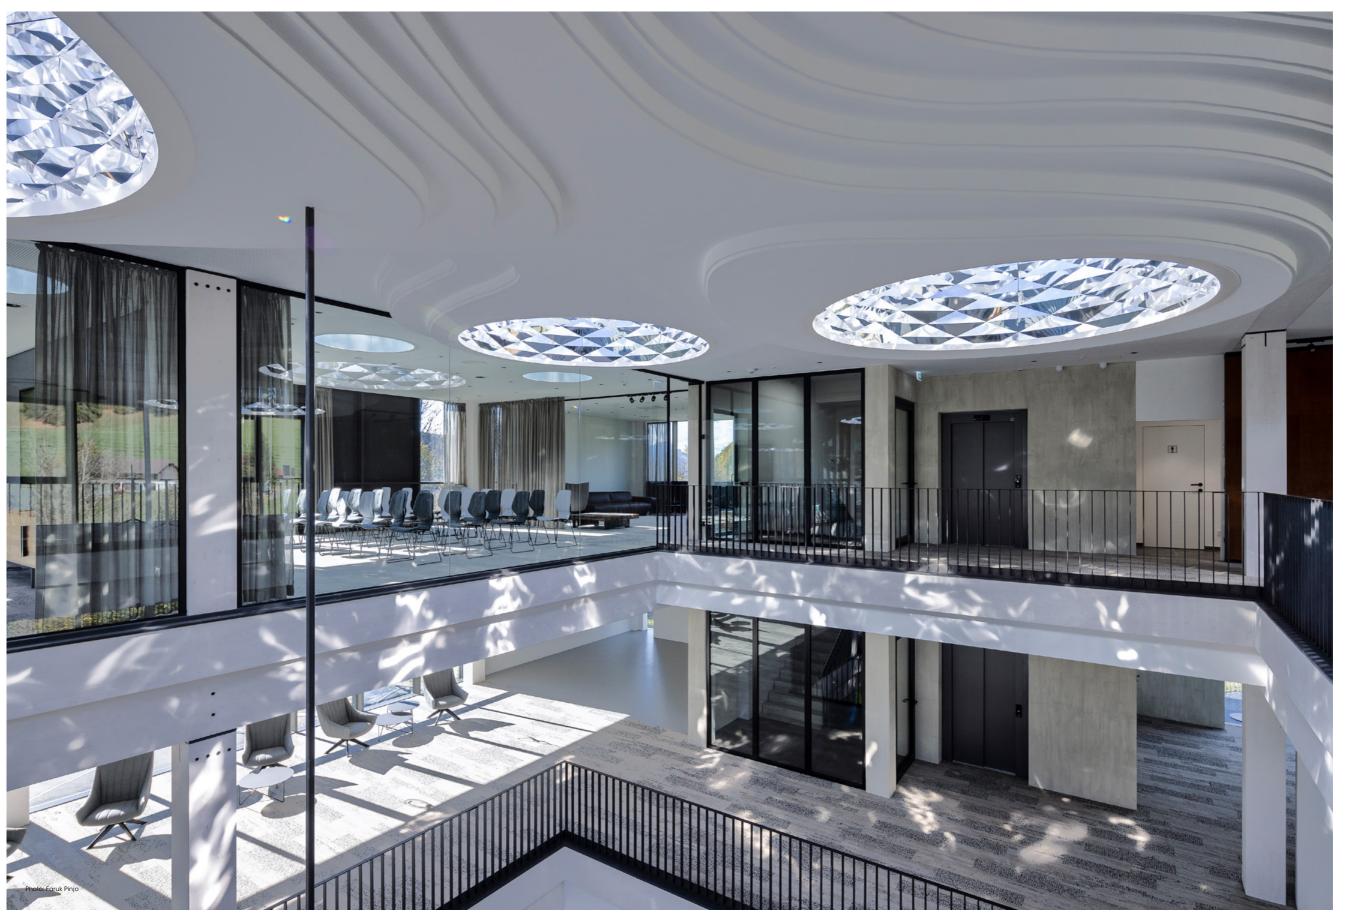

Quite literally an award-winning: in 2022, Biogena's head office in Salzburg was presented with the highly prized Saint Gobain Trophy, an award for the finest drywall constructors in Austria. In this new-build for the renowned producer of micro-nutrients, priority was accorded to sustainability and energy efficiency, durlum supplied the daylight solutions appropriate to this concept.

In the atrium of the 'experience world', three DIAMOND TUBEs were installed, each measuring 2.5 metres in diameter. Comprising a multitude of isosceles triangular elements made of highly polished aluminium, daylight entering from above through the transparent dome is directed into the room to great effect. When the sun is shining, subtle interplays of light create magical effects on the walls and floor. In the hours of darkness, DIAMOND TUBE is showcased to optimum advantage with the help of PUNTEO-J60 LED downlights installed above the daylight system.

In the lobbies and meeting rooms, LIGHT PIPEs deliver daylight in sufficient quantities. Some of these light pipes are equipped with Fresnel diffusers to generate homogeneous and BAP-compatible illumination. Other of these LIGHT PIPEs were powder-coated in white, creating the 3D effect of a surface luminaire.