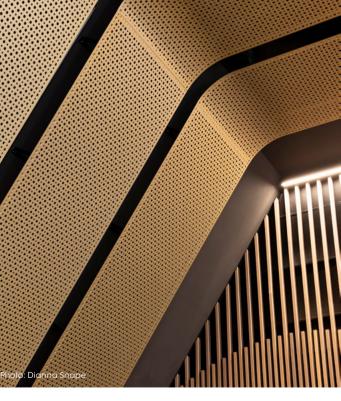

The raft ceiling sections, anodised in Champagne Gold, were designed to meet specific customer requirements and they merge seamlessly into the luxurious atmosphere of this interior. They comprise 3 mm thicknesses of perforated aluminium panel, rounded to form a U shape. To align these panels perfectly at their butt seams, very stylish connectors were employed. In addition to the U-shaped raft ceilings, a 10 metre length of S-shaped metal ceiling provides elegant cladding for the different heights within this interior space.

#### Customer-specific U-shaped metal raft ceiling

Material: 3 mm aluminium (series 1100); dimension: 1100 mm wide panels that join together to create rafts measuring 5.5 m in length;

## colour: anodised in Champagne Gold [105m²] Customer-specific S-shaped metal raft ceiling

Material: 3 mm aluminium (series 1100); dimension: 1100 mm wide panels that join together to from an S-shape measuring 10 m in length;