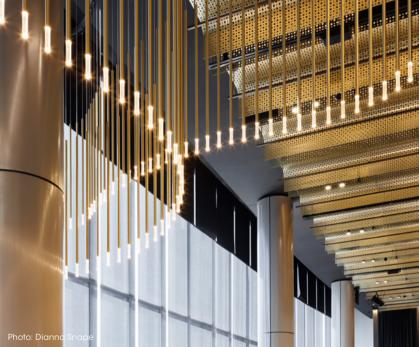

#### **The Project**

The brand-new Skyline Room in the Marvel Stadium in Melbourne, Australia, is an impressive event venue that is used for a great variety of occasions. This space has recently been renovated and it impresses with its luxurious interior decor and its room-height windows that provide a breathtaking view of the city. The 'gilded' metal ceiling solution contributes towards this exclusive atmosphere and it frames the view of the skyline to great effect.

The raft ceiling sections, anodised in Champagne Gold, were designed to meet specific customer requirements and they merge seamlessly into the luxurious atmosphere of this interior. They comprise 3 mm thicknesses of perforated aluminium panel, rounded to form a U shape. To align these panels perfectly at their butt seams, very stylish connectors were employed. In addition to the U-shaped raft ceilings, a 10 metre length of S-shaped metal ceiling provides elegant cladding for the different heights within this interior space.