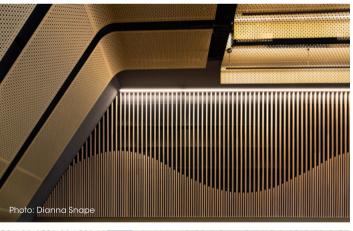

The raft ceiling sections, anodised in Champagne Gold, were designed to meet specific customer requirements and they merge seamlessly into the luxurious atmosphere of this interior. They comprise 3 mm thicknesses of perforated aluminium panel, rounded to form a U shape. To align these panels perfectly at their butt seams, very stylish connectors were employed. In addition to the U-shaped raft ceilings, a 10 metre length of S-shaped metal ceiling provides elegant cladding for the different heights within this interior space.

#### Customer-specific U-shaped metal raft ceiling

Material: 3 mm aluminium (series 1100); dimension: 1100 mm wide panels that join together to create rafts measuring 5.5 m in length;

## colour: anodised in Champagne Gold [105m²] Customer-specific S-shaped metal raft ceiling

Material: 3 mm aluminium (series 1100); dimension: 1100 mm wide panels that join together to from an S-shape measuring 10 m in length;