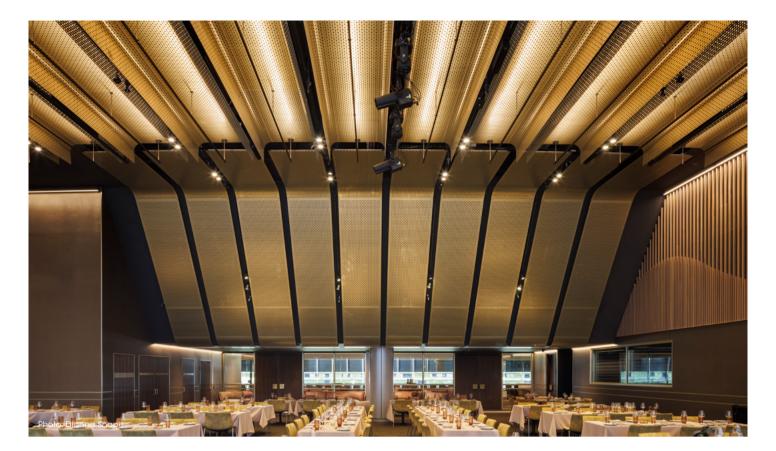

#### **The Project**

The brand-new Skyline Room in the Marvel Stadium in Melbourne, Australia, is an impressive event venue that is used for a great variety of occasions. This space has recently been renovated and it impresses with its luxurious interior decor and its room-height windows that provide a breathtaking view of the city. The 'gilded' metal ceiling solution contributes towards this exclusive atmosphere and it frames the view of the skyline to great effect.

The raft ceiling sections, anodised in Champagne Gold, were designed to meet specific customer requirements and they merge seamlessly into the luxurious atmosphere of this interior. They comprise 3 mm thicknesses of perforated aluminium panel, rounded to form a U shape. To align these panels perfectly at their butt seams, very stylish connectors were employed. In addition to the U-shaped raft ceilings, a 10 metre length of S-shaped metal ceiling provides elegant cladding for the different heights within this interior space.

This combination of luxurious atmosphere, first-class interior decor and an artistic ceiling design makes the Skyline Room one of the most exclusive event locations in Melbourne.