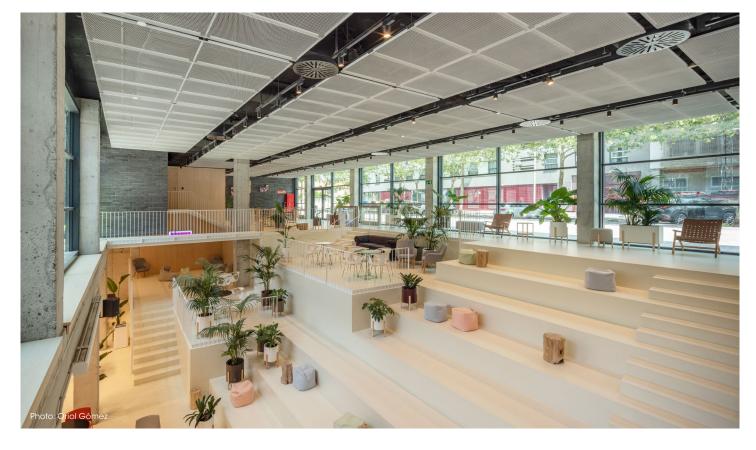

The Pallars student residence is an oasis of tranquility and comfort in the heart of the lively hustle and bustle of this city. With a made-to-measure FS 4.2 RHOMBOS expanded metal ceiling system in the double-height main lobby, the corridors and the reception area, durlum creates an inviting environment in which students can feel at home. These expanded metal panels without inserts imbue the area with a real sense of openness. Combined with a natural style of interior decoration, this ensemble creates a warm and welcoming atmosphere.

Built in an industrial area, the building's façade combines the industrial character of the area with the modernity of the student residence. This is also an environment that students will find conducive to learning.