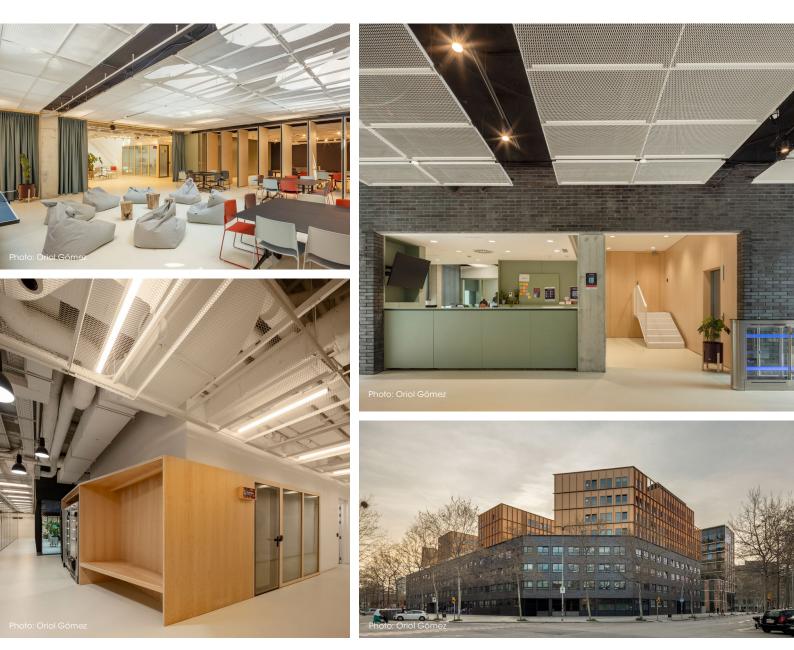

The Pallars student residence is an oasis of tranquility and comfort in the heart of the lively hustle and bustle of this city. With a made-to-measure FS 4.2 RHOMBOS expanded metal ceiling system in the double-height main lobby, the corridors and the reception area, durlum creates an inviting environment in which students can feel at home. These expanded metal panels without inserts imbue the area with a real sense of openness. Combined with a natural style of interior decoration, this ensemble creates a warm and welcoming atmosphere.

Built in an industrial area, the building's façade combines the industrial character of the area with the modernity of the student residence. This is also an environment that students will find conducive to learning.