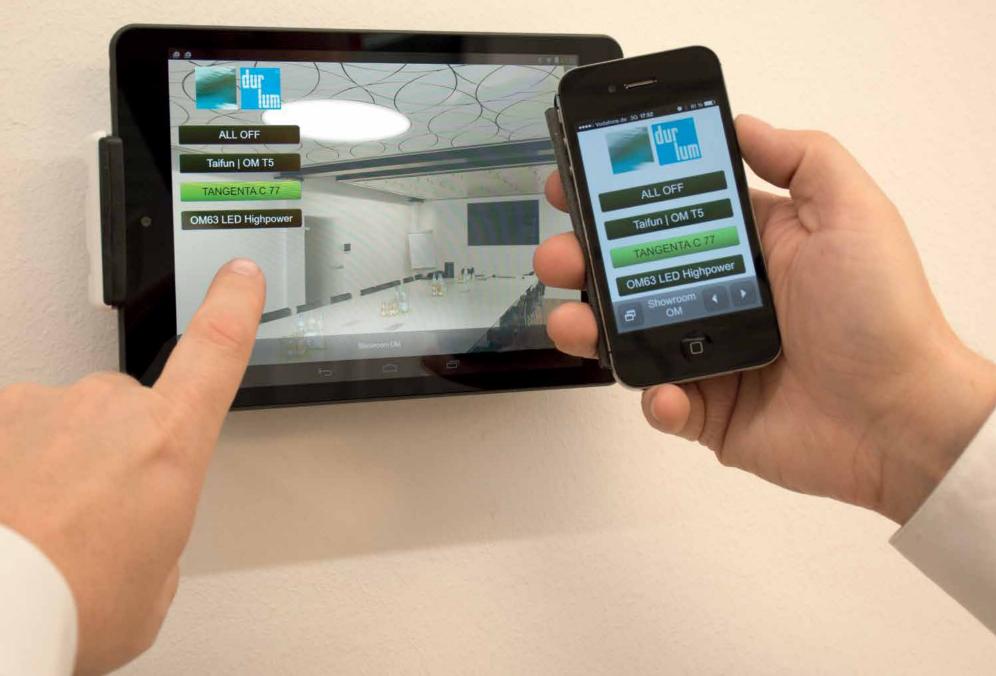

Convenient regulation is also possible via tablet or smartphone and includes individual activation or selection of pre-programmed scenarios.