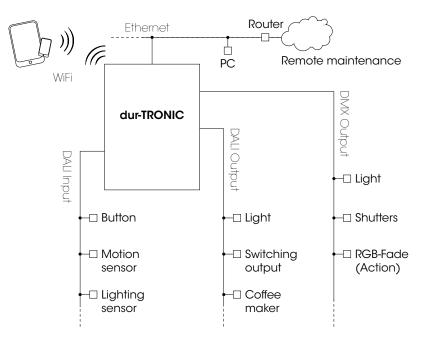

### THE EFFICIENT BUILDING CONTROL

Building controls from durlum provide the right programme for any situation. The dur-TRONIC M control system from durlum combines DALI and DMX in a low-cost system. It is most adequate for projects of medium complexity. dur-TRONIC allows DALI information such as buttons or sensors to be read in without the need for converters and to be used for control-ling DALI and DMX.

Control is not limited to light. Any digitally controlled building part can be integrated into the system. Thus, for example, blinds or light pipes can be opened or closed automatically depending on the sun's position.

#### DUR-TRONIC M | BUILDING CONTROL

Input: DALI-button, DALI-sensor, time switch, user-interface Control: PC, smartphone, tablet, browserinterface. Network capable Output: DMX, DALI, switching output for relays