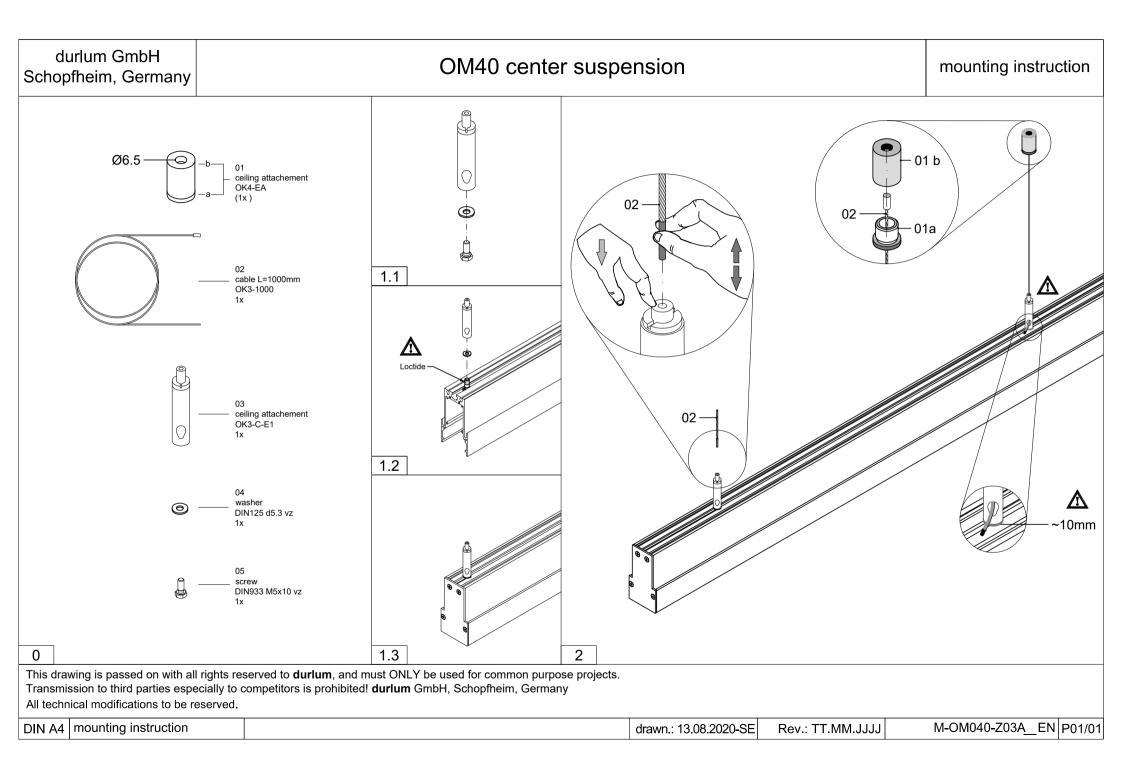

-------|------------------|------------------------|
| Transmission to third parties esp<br>All technical modifications to be | Trights reserved to durlum, and must ONLY be used for common purp<br>becally to competitors is prohibited! durlum GmbH, Schopfheim, Germa<br>reserved. | ny                     |                  | 3.0<br>d L-carrier 5.0 |
| DIN A4 mounting instruction                                            |                                                                                                                                                        | drawn.: 05.08.2020-SE  | Rev.: TT.MM.JJJJ | OM000-Z01A_EN P01/01   |





| DIN A4 | mounting | instruction |
|--------|----------|-------------|
|--------|----------|-------------|





DIN A4 mounting instruction









| durlum GmbH<br>Schopfheim, Germany OMEGA 40 cover plate mounting instance   H1 H1 Image: Constance Image: Constance                                           |
|---------------------------------------------------------------------------------------------------------------------------------------------------------------|
|                                                                                                                                                               |
| countersunk head screw<br>DIN7982 ST 2.9x6.5 Cover plate mounted                                                                                              |
| Transmission to third parties especially to competitors is prohibited! <b>durlum</b> GmbH, Schopfheim, Germany<br>All technical modifications to be