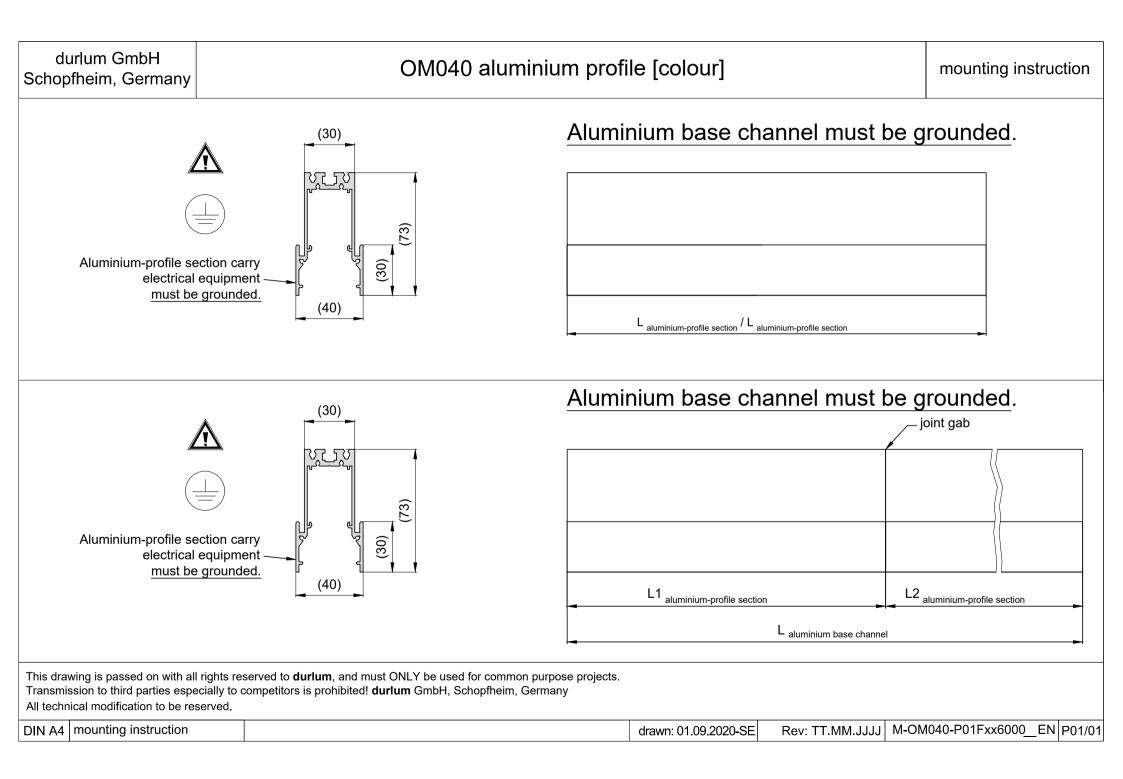

---------|------------------|------------------------|
| Transmission to third parties esp<br>All technical modifications to be | Trights reserved to durlum, and must ONLY be used for common purp<br>becally to competitors is prohibited! durlum GmbH, Schopfheim, Germa<br>reserved. | ny                     |                  | 3.0<br>d L-carrier 5.0 |
| DIN A4 mounting instruction                                            |                                                                                                                                                        | drawn.: 05.08.2020-SE  | Rev.: TT.MM.JJJJ | OM000-Z01A_EN P01/01   |





| DIN A4 | mounting | instruction |
|--------|----------|-------------|
|--------|----------|-------------|





DIN A4 mounting instruction









| durlum GmbH<br>Schopfheim, Germany OMEGA 40 cover plate mounting instance   H1 H1 Image: Constance Image: Constance                                           |
|---------------------------------------------------------------------------------------------------------------------------------------------------------------|
|                                                                                                                                                               |
| countersunk head screw<br>DIN7982 ST 2.9x6.5 Cover plate mounted                                                                                              |
| Transmission to third parties especially to competitors is prohibited! <b>durlum</b> GmbH, Schopfheim, Germany<br>All technical modifications to b