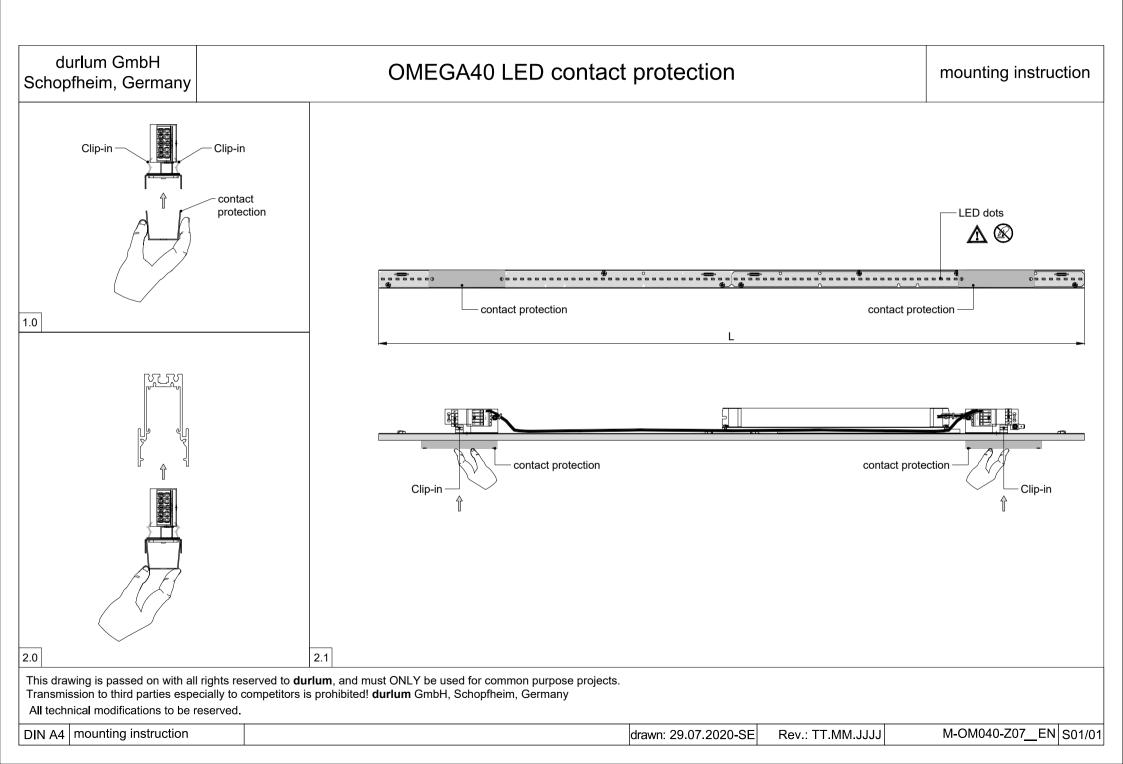

-------------------------------------------------------------------------------------------------------------------------------------------------|
|                                                                                                                                                               |
| countersunk head screw<br>DIN7982 ST 2.9x6.5 Cover plate mounted                                                                                              |
| Transmission to third parties especially to competitors is prohibited! <b>durlum</b> GmbH, Schopfheim, Germany<br>All technical modifications to be reserved. |
| DIN A4 mounting instruction drawn:20.07.2020-SE Rev.: TT.MM.JJJJ M-OM040-Z04AFxx                                                                              |