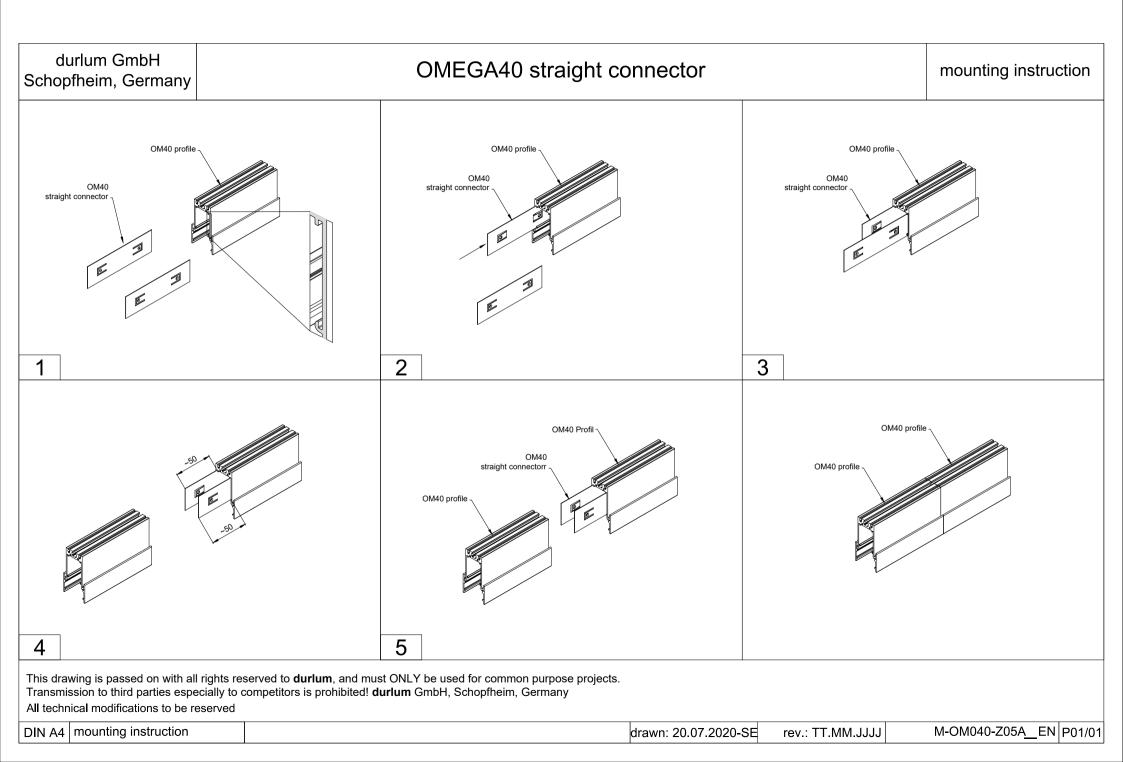

-----------------------------------------------------------------------------------------------------------------------------------------------------|
|                                                                                                                                                               |
| countersunk head screw<br>DIN7982 ST 2.9x6.5 Cover plate mounted                                                                                              |
| Transmission to third parties especially to competitors is prohibited! <b>durlum</b> GmbH, Schopfheim, Germany<br>All technical modifications to be reserved. |
| DIN A4 mounting instruction drawn:20.07.2020-SE Rev.: TT.MM.JJJJ M-OM040-Z04AFxx                                                                              |