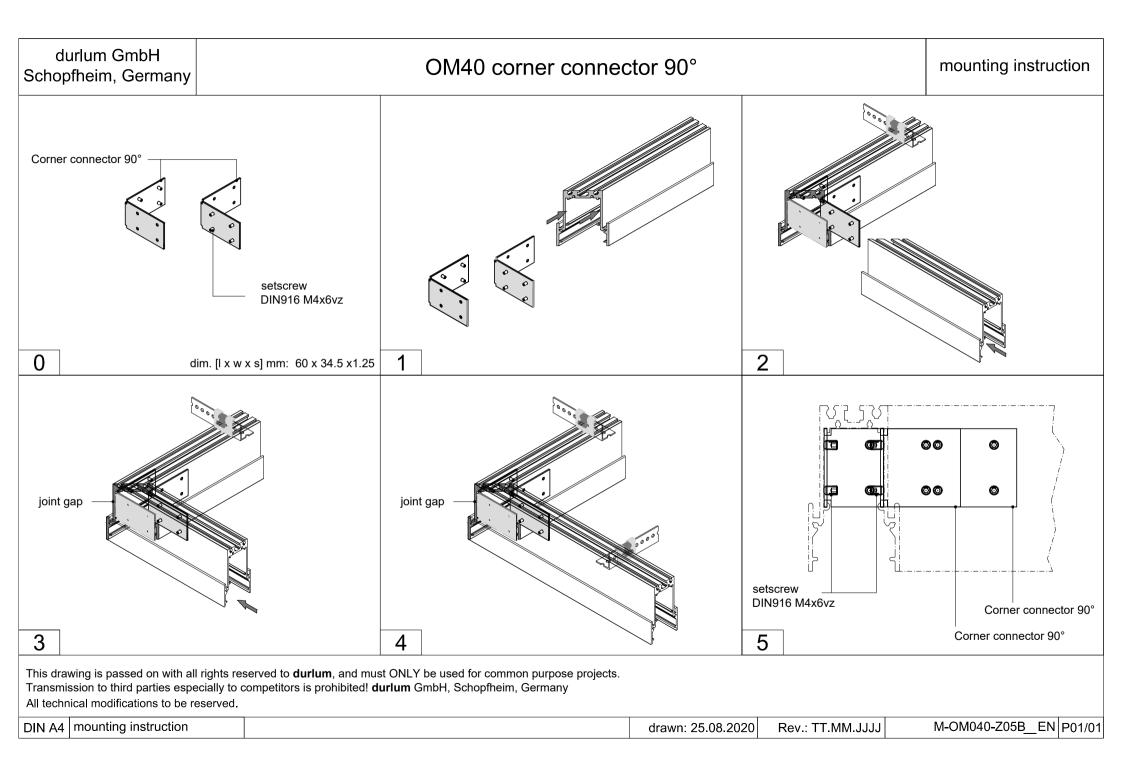

---------------------------------------------------------------------------------------------------------------------------------------------------|
|                                                                                                                                                               |
| countersunk head screw<br>DIN7982 ST 2.9x6.5 Cover plate mounted                                                                                              |
| Transmission to third parties especially to competitors is prohibited! <b>durlum</b> GmbH, Schopfheim, Germany<br>All technical modifications to be reserved. |
| DIN A4 mounting instruction drawn:20.07.2020-SE Rev.: TT.MM.JJJJ M-OM040-Z04AFxx                                                                              |