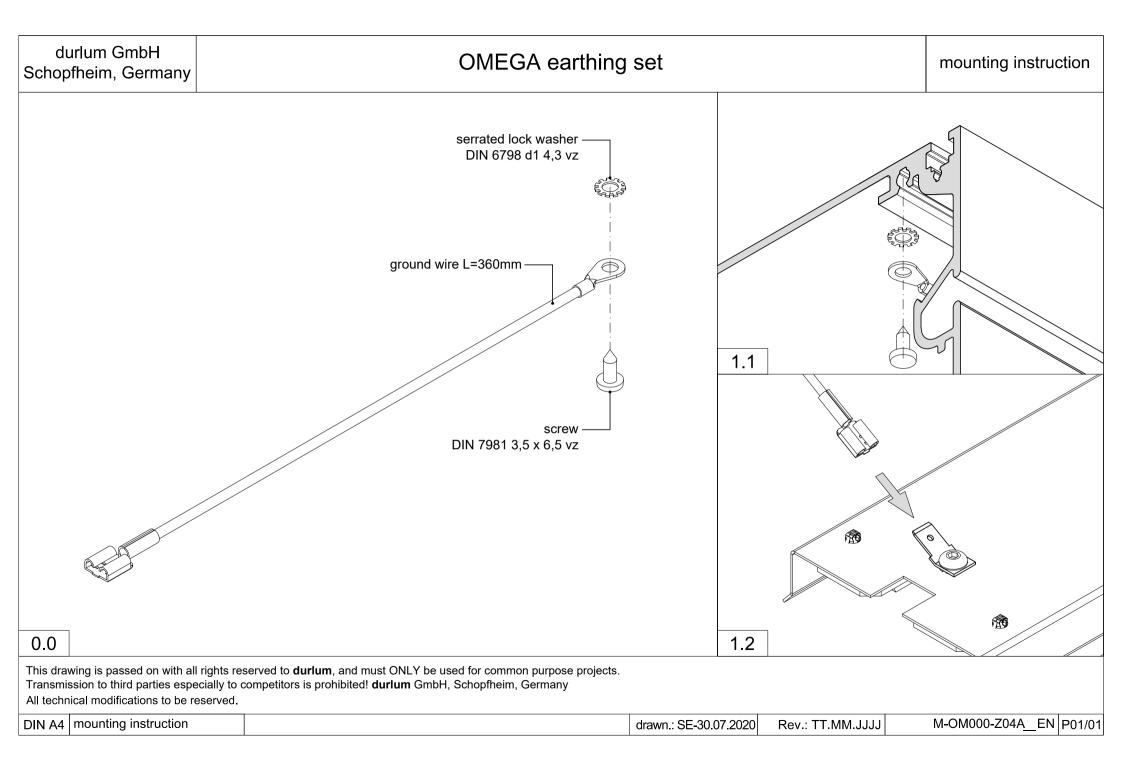

| durlum GmbH<br>Schopfheim, Germany                                     | OMEGA 40 / 100 / 100e / 63 Suspe                                                                                                                       | ending braket to perfo | orated L-carrier | mounting instruction   |
|------------------------------------------------------------------------|--------------------------------------------------------------------------------------------------------------------------------------------------------|------------------------|------------------|------------------------|
| Transmission to third parties esp<br>All technical modifications to be | Trights reserved to durlum, and must ONLY be used for common purp<br>becally to competitors is prohibited! durlum GmbH, Schopfheim, Germa<br>reserved. | ny                     |                  | 3.0<br>d L-carrier 5.0 |
| DIN A4 mounting instruction                                            |                                                                                                                                                        | drawn.: 05.08.2020-SE  | Rev.: TT.MM.JJJJ | OM000-Z01A_EN P01/01   |