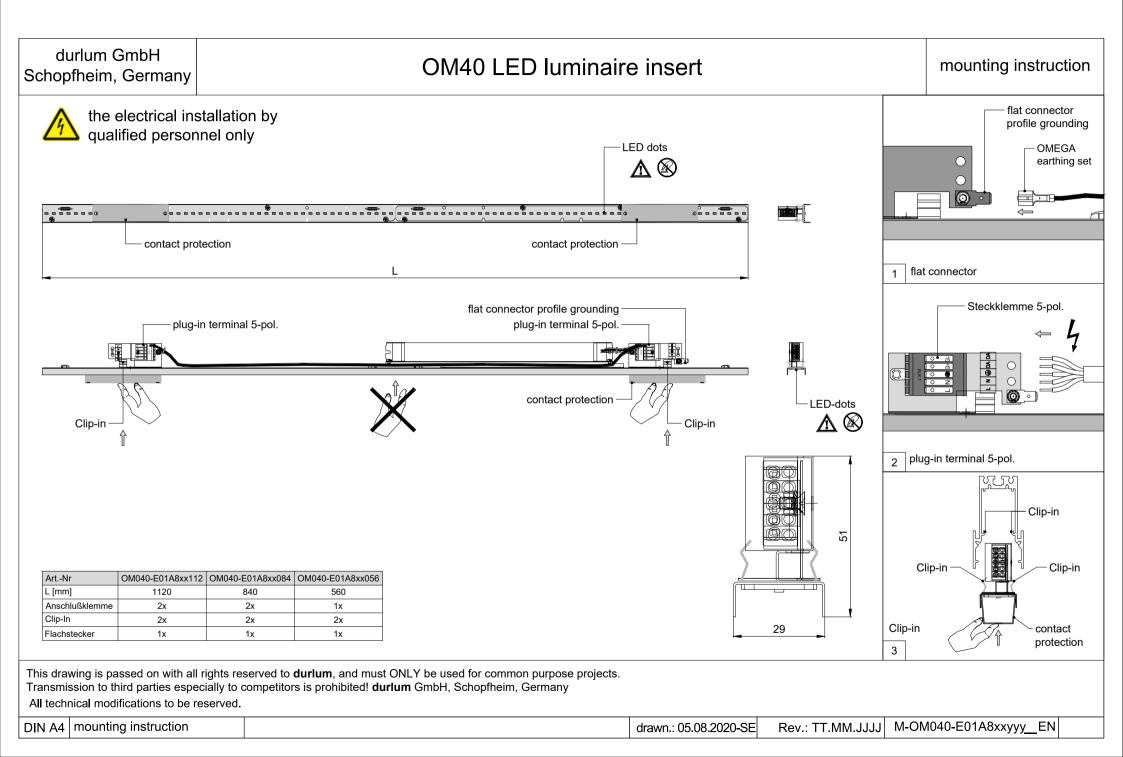

-----------|------------------|------------------------|
| Transmission to third parties esp<br>All technical modifications to be | Trights reserved to durlum, and must ONLY be used for common purp<br>becally to competitors is prohibited! durlum GmbH, Schopfheim, Germa<br>reserved. | ny                     |                  | 3.0<br>d L-carrier 5.0 |
| DIN A4 mounting instruction                                            |                                                                                                                                                        | drawn.: 05.08.2020-SE  | Rev.: TT.MM.JJJJ | OM000-Z01A_EN P01/01   |





| DIN A4 | mounting | instruction |
|--------|----------|-------------|
|--------|----------|-------------|





DIN A4 mounting instruction









| durlum GmbH<br>Schopfheim, Germany OMEGA 40 cover plate mounting instance   H1 H1 Image: Constance Image: Constance                                           |
|---------------------------------------------------------------------------------------------------------------------------------------------------------------|
|                                                                                                                                                               |
| countersunk head screw<br>DIN7982 ST 2.9x6.5 Cover plate mounted                                                                                              |
| Transmission to third parties especially to competitors is prohibited! <b>durlum</b> GmbH, Schopfheim, Germany<br>All technical modifications to