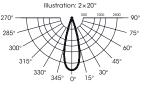

5000 K] or single colour

Colour renderung: CRI > 80

Light distribution: 2×38°, 2×20°

Luminaire efficiency: up to 93 lm/W

**LED driver:** not included **Dimmable:** via DALI

Connection: plug-in system
Protection system: IP 20
Protection class: III