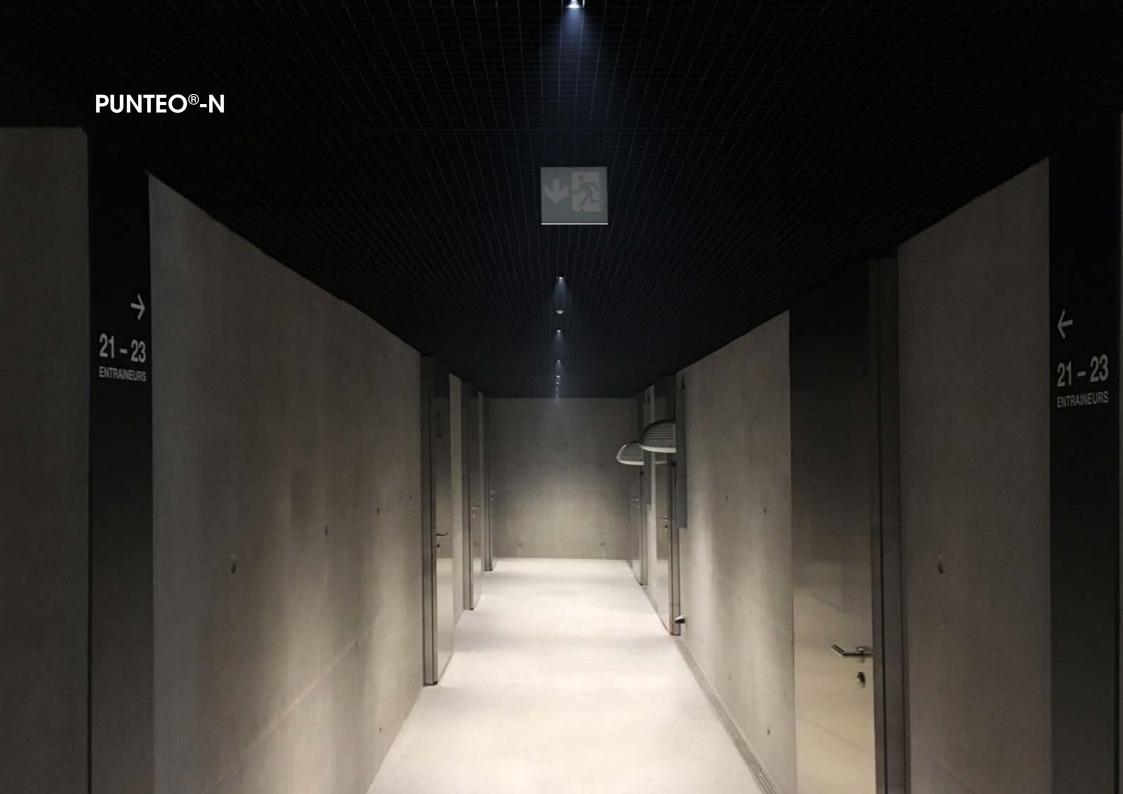

## MODERN RECESSED LUMINAIRE WITH LED TECHNOLOGY

PUNTEO®-N is a high-efficiency LED recessed luminaire with high energy savings and excellent anti glare fitting at maximum light emission. For example, the downlight can be optimally integrated into the cells of open-cell ceilings so that the luminaire body is invisible. Placed behind the ceiling system, the PUNTEO®-N creates a plane effect lighting [corona effect], which is ideally suited for orientation in large rooms and accentuation of desired areas due to the arrangement and color scheme.

## **ADVANTAGES**

- Perfect integration into open-cell ceilings
- Tunable White
- Excellent anti glare light fitting
- Requirements for an efficient lighting system are met
- Various lighting techniques available