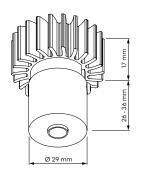

## **TECHNICAL DATA**

PUNTEO®-N | LED-DOWNLIGHT

**Surface:** Black [standard], white

Power, Lighting colour, Luminous flux:

8W, 3000 K, 850 lm 8W, 4000 K, 905 lm

8W, 2700 / 5000 K, 900 lm

Lighting colour: Tunable White [2700 -

Optimal for open-cell ceilings with cell dimensions [W x L] > 30 x 30 mm |

Height: 30 / 40 mm